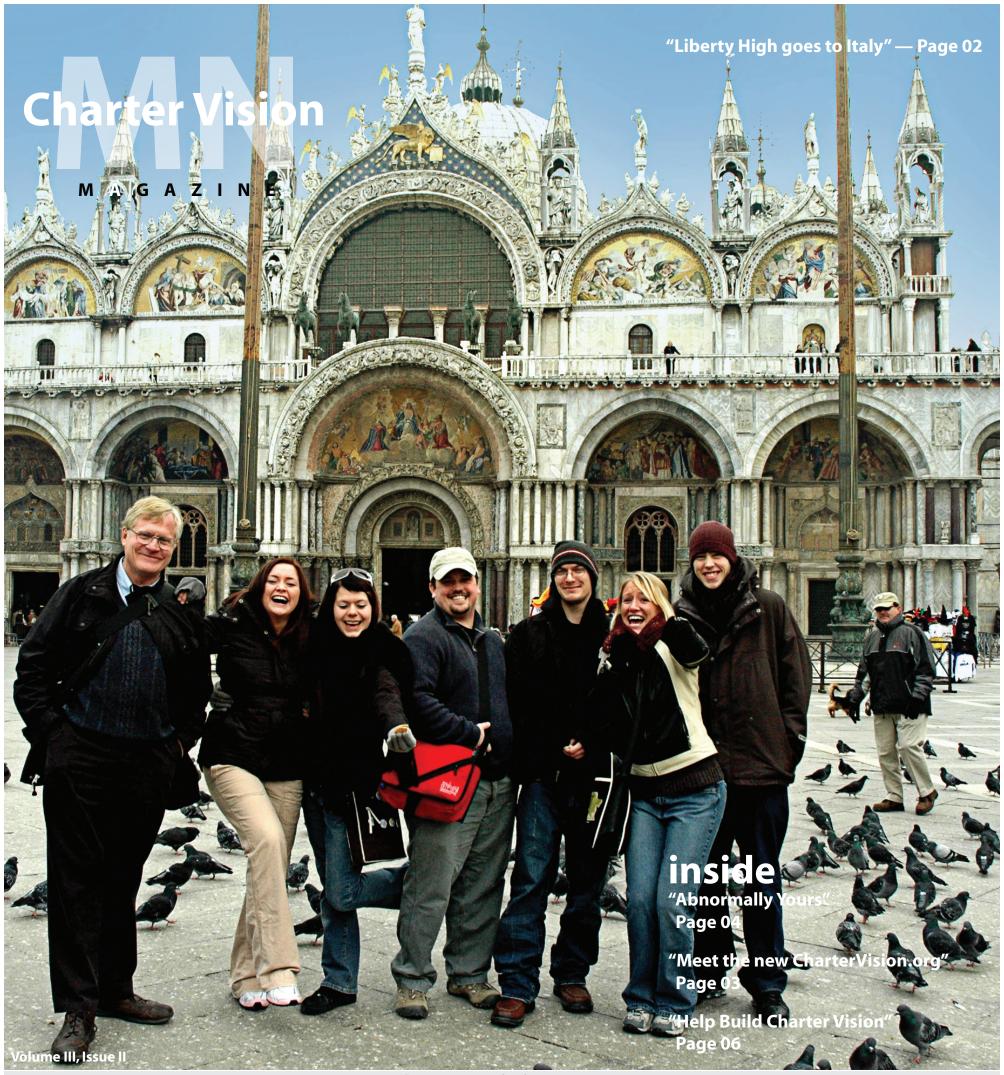

### happenings liberty high goes to italy

Kristyn, Liberty High

"Make sure you have your passports in your passport holder and around your neck so you do not get pick-pocketed!" I warned my students while traveling through Italy.

"Ya ya, we won't get pickpocketed," my students replied.

"I'll bet you \$5 that you all will get-pick pocketed before I do..."

Well, that was a stupid bet to make...

While traveling in Rome, Florence, and Venice one should always be aware of where their passports, credit cards, and cash is at all times. There are people in Italy who make pick-pocketing their career – and a very well-paid one at that.

I found out the hard way that there are indeed pick-pocketers in Italy, and might I add, very good pickpocketers. Usually, I have my passport holder (which is a wallet on a string that you wear around your neck and under your clothes), containing my passport, credit cards, travel tickets and cash, around my neck and out of sight. Yet, when walking into the market area in Florence (which is a crowded outdoor "sidewalk sale") I did not have my passport holder around my neck, but tucked away at the bottom of a large over-the-shoulder bag (which I kept in front of me). Just as we entered the market, I reminded the kids that "This is an extremely popular hangout for pick-pocketers, so make sure that you have your passports around your neck!"